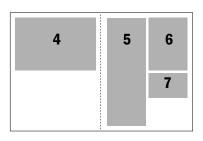

2

Full Page (w/bleed) - \$1300

Page/trim size: 8.375 x 10.875" Bleed allowance: .125"

Final art size: 8.625 x 11.125"

Full Page (no bleed) - \$1200 Size: 7.375 x 9.875"

Half Page Horizontal \$700 7.375 x 4.75"

5

**Half Page Vertical** \$700 3.625 x 9.625"

6

1/4 Page \$400 3.625 x 4.75"

1/8 Page \$200 3.625 x 2.25"