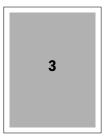

2

Full Page (w/bleed) - \$1300

Page/trim size: 8.375 x 10.875" Bleed allowance: .125"

Final art size: 8.625 x 11.125"

Full Page (no bleed) - \$1200 Size: 7.375 x 9.875"

Half Page Horizontal \$700 7.375 x 4.75"