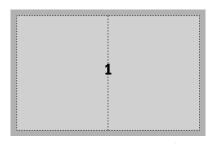

#### PLEASE SET YOUR FILES UP USING THE SPECS BELOW.

Enter dimensions in inches as shown here.

Full Page Spread (w/bleed) - \$2500 Page/trim size: 16.75 x 10.875"

> Bleed allowance: .125" Final art size: 17 x 11.125"