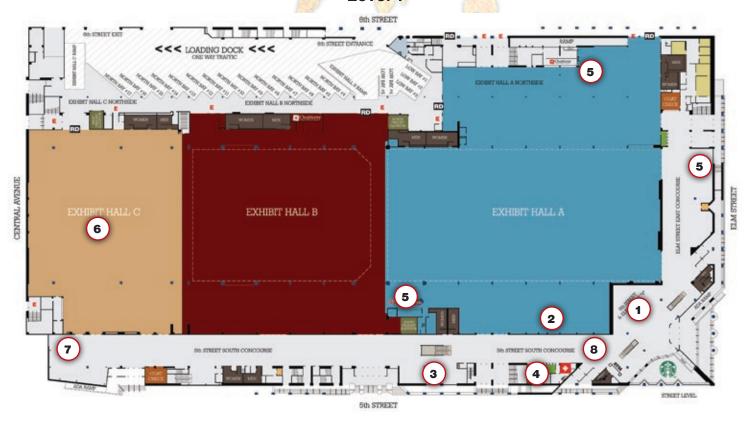

# **Duke Energy Center**

# Level 1

- 1 Registration/ICOM Store
  - ICOM 70th Anniversary Exhibit
- 3 Prayer Sanctuary
- 4 Christian Audio Tape Sales
- 5 Food Vendors

- 6 Main Session Area
- 7 SICOM Building Project
- 8 Unreached People Group Wall