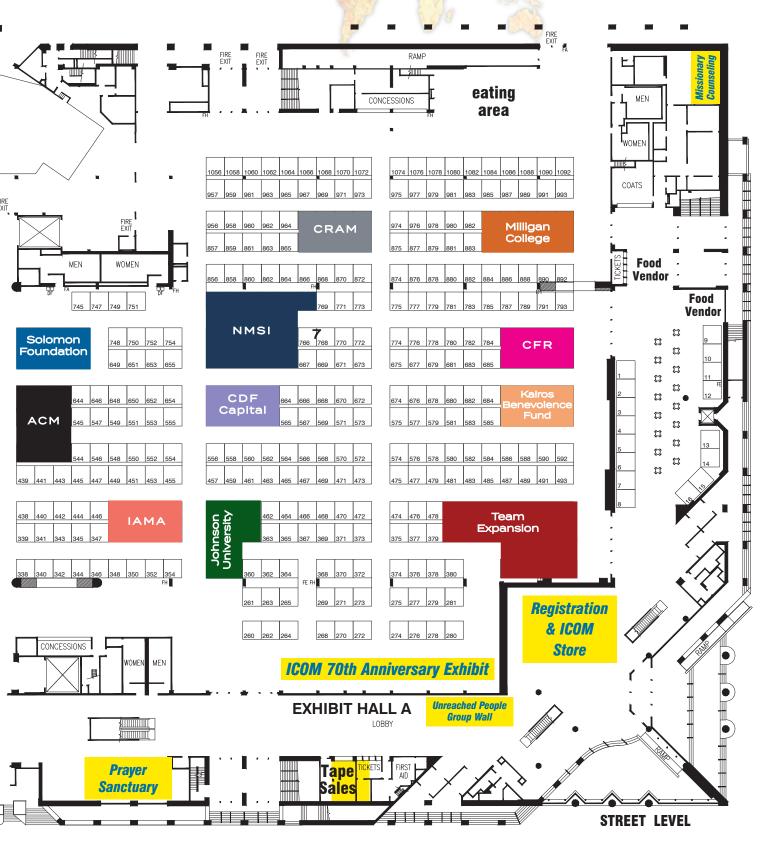

# **Duke Energy Center**

Level 2

- 1 High Space Prayer Area
- 2 SICOM Meal Making
- 3 SICOM Workshops
- 4 KidZone
- SICOM Into The Future/
  SICOM Late Night Session
- Super Session sponsored by CDF Capital
- 7 The Least of These Movie Showing