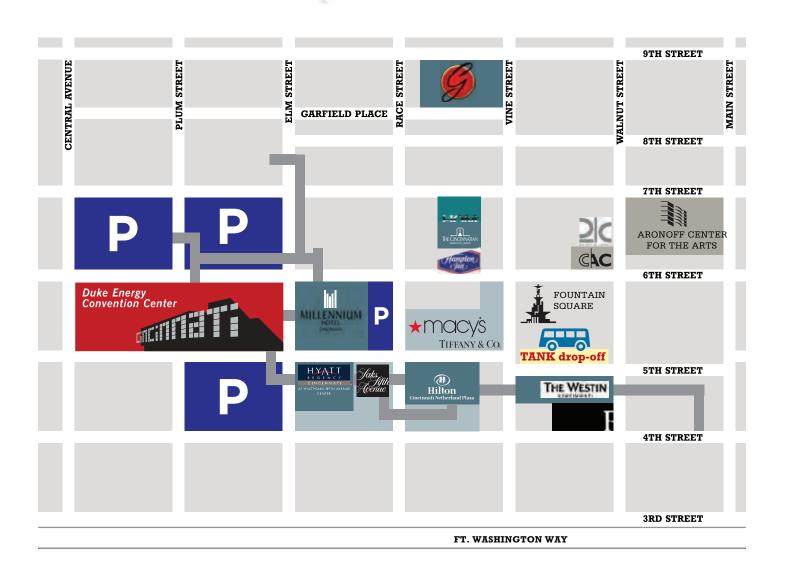

# **Parking and Transportation**

\$8 per person/ 4-day pass includes:

Multiple rides per day • Airport dropoff/pickup • Cincinnati drop off 1 block from Duke Energy Center • Multiple NKY stops • Shuttles every 15 minutes • First shuttle leaves 6:30a (NKY > Cincy) • Last shuttle leaves 10:30p (Cincy > NKY)

SEE REGISTRATION TO PURCHASE TICKETS. QUANTITIES ARE LIMITED.