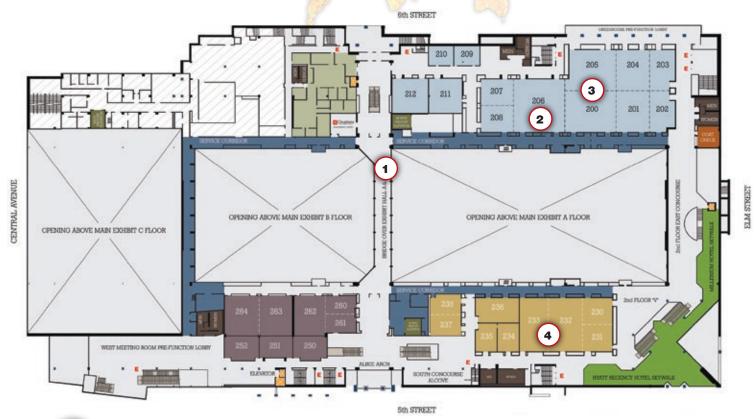

# **Duke Energy Center**

Level 2

- 1 High Space Prayer Area
- 2 SICOM Meal Making
- 3 SICOM Workshops
- 4 KidZone
- SICOM Into The Future/
  SICOM Late Night Session
- Super Session sponsored by CDF Capital
- 7 The Least of These Movie Showing