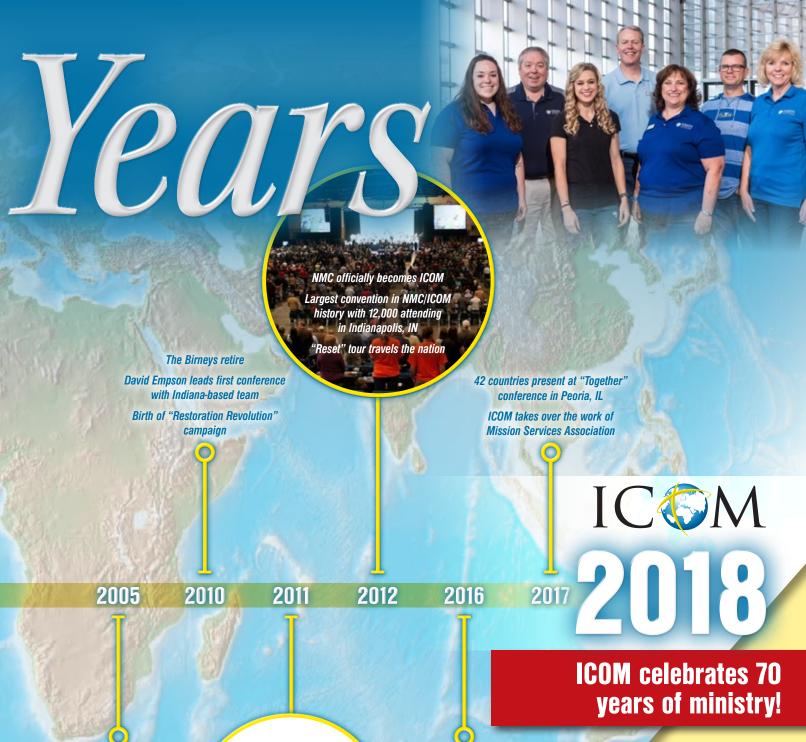

The National Missionary
Convention (NMC) began
as a one-day rally before
the North American
Christian Convention in
Springfield, IL in

Walter Birney designated as first executive director

Walter Birney sets retirement date

David Empson designated as next executive director

1948

1950 1966

1983

1998

2001 2004

(Indianapolis, IN)

First meeting of NMC
as a stand-alone event

David Empson joins staff as full-time student director

A five-year transition team begins the transfer of David Empson's responsibilities from student director to full director

NMC announces that it will change its name to the International Conference On Missions

Birth of the RISE Project

Visit an interactive **Anniversary** Exhibit in the exhibit hall.

Celebrate 70 years with us starting Thursday night after the main session!