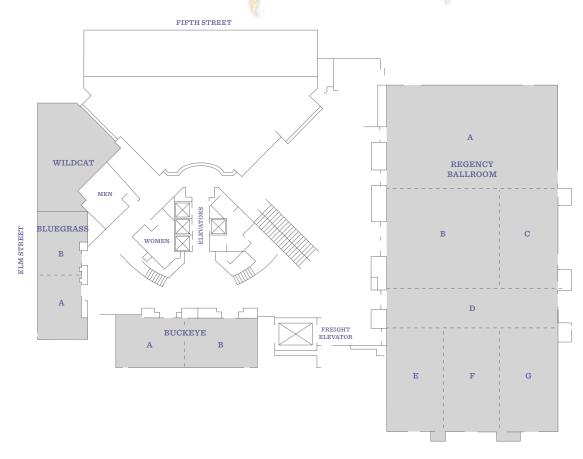

# **Meetings & Receptions**

ROOM LOCATIONS: **D** - Duke Energy Convention Center

H - Hyatt Regency Cincinnati

M - Millennium Cincinnati

### FRIDAY, NOV. 16TH

CDF CAPITAL FOUNDATION LUNCHEON

H Buckeye Room A. | 12:00 - 1:30 p.m.

LA RED (SPANISH LITERATURE CONSORTIUM)

D Room 203 | 3:00 pm - 4:00 pm

DIAMOND WILLOW MINISTRIES RECEPTION

**1** 203 | 5:00 - 7:00 pm

AN INDIAN TEA: FRIENDS OF KULPAHAR KIDS HOME & SCHOOL

H Findlay's Room | 12:30 - 1:30 pm

LET'S START TALKING INFORMATION MEETING

1 203 | 3:00 pm - 4:00 pm

MEKONG MULTIPLY VISION CAST RECEPTION

D 203 | 5:00 pm - 7:00 pm