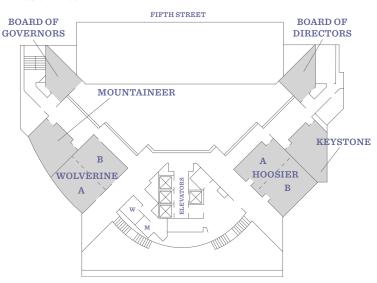

my heart for what breaks yours." — JILL SHAW

— PAUL COVERT

- LOOK FOR THE PRAYER SANCTUARY
  JUST OUTSIDE THE EXHIBIT HALL
- PRAY IN THE HIGH SPACE AND WRITE OUT YOUR PRAYERS TO THE LORD
- JOIN US ON FACEBOOK FOR A LIVE PRAYER EVENT IN THE PRAYER SANCTUARY ON SATURDAY AFTER THE MORNING MAIN SESSION
- PRAY AT THE UNREACHED PEOPLE GROUP WALL
- SIGN UP IN THE PRAYER SANCTUARY FOR A TIME
  TO PRAY DURING A 48-HOUR VIGIL FROM FRIDAY
  MORNING THROUGH SUNDAY MORNING IN THE HYATT
  REGENCY BOARD OF DIRECTORS ROOM, 4TH FLOOR.
- SEND REQUESTS TO PRAY@THEICOM.ORG